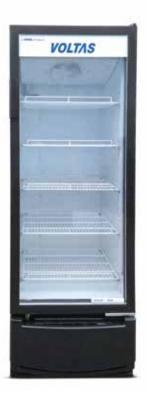

Form meets function in this stylish merchandiser. The Visi Coolers are especially designed to cool uniformly as well as showcase the products inside. Ideal for storing beverages and dairy products for a longer time at desired temperatures. The low emissivity glass is there for more than just good looks. It also restricts the loss of cooling. The coolers are tropicalized for cooling in high temperatures and designed for faster pull down time.

They also come with an option for in-built stabilizer and LED lights.

These compact storage solutions are a perfect match for commercial cooling purposes.

**TECHNICAL SPECIFICATIONS - VISI COOLERS** 

| Model No.              | VC 70           | VC 120           | VC 220           | VC 320          | VC 425           |
|------------------------|-----------------|------------------|------------------|-----------------|------------------|
| Product Dimension      | 455 x 515 x 720 | 475 x 585 x 1060 | 535 x 670 x 1405 | 560 x 705x 1700 | 650 x 640 x 1960 |
| Gross Volume (In Ltr.) | 70              | 120              | 220              | 320             | 425              |
| No.Of Doors            | 1               | 1                | 1                | 1               | 1                |
| Refrigerant Type       | R-134a          | R-134a           | R-134a           | R-134a          | R-134a           |
| Basket/Shelves         | 2               | 2                | 3                | 4               | 4                |
| Temperature Range      | 0°C to 7°C      | 0°C to 7°C       | 0°C to 7°C       | 0°C to 7°C      | 0°C to 7°C       |
| PUF Thickness          | 45mm            | 45mm             | 45mm             | 45mm            | 45mm             |